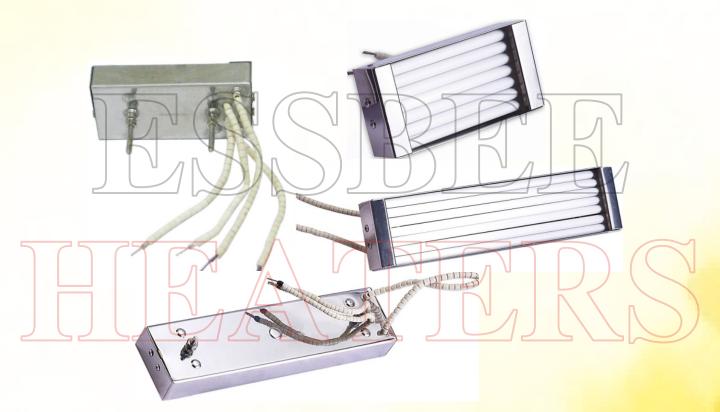

## QUARTZ BOX HEATER / SILICA BOX HEATER

Ess Bee Quartz box heater / silica box heater provides infrared energy with a fast heat up and cool down time. Depending on the design, our elements can reach full output in as little as 30 seconds and typically cool down to 50 percent output in less than 15 seconds. The quartz element is ideal for applications where process stoppages are anticipated or a quick heat up or cool down is necessary.